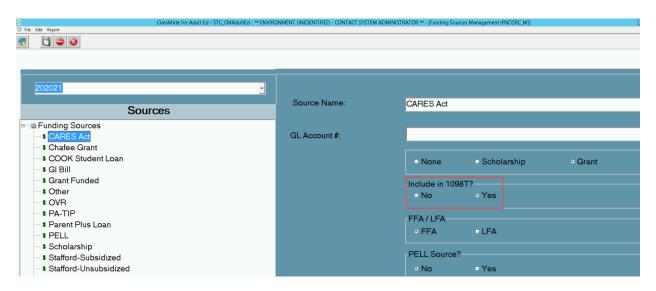

| New & Enhanced ClassMate Adult Education  AWS Functionality |                                                                            |                                                                                                                                                                                                                 |
|-------------------------------------------------------------|----------------------------------------------------------------------------|-----------------------------------------------------------------------------------------------------------------------------------------------------------------------------------------------------------------|
|                                                             |                                                                            |                                                                                                                                                                                                                 |
| Enhancements, New Functionality & System Adjustments        |                                                                            |                                                                                                                                                                                                                 |
| CAEWN-416<br>ENHANCEMENT                                    | Funding Sources Management<br>(FNDSRC_M)<br>Ability to flag 1098T Yes/No   | Added flag to Funding Sources Management to indicate if it should be included in the 1098T or not. Defaults to 'Y'es If you add COVID Grant as Funding                                                          |
|                                                             |                                                                            | Source change flag to 'N'o and won't be included.  Updated procedure that adds up all the payments/etc to look for ONLY those that are marked 'Y'.                                                              |
| CAEWN-418<br>Fix                                            | Admin Anecdotals (ANCADM_M) Module allowing alpha entry for Issue ID       | Alpha entry of Issue ID would cause error when Next Entry attempting to be made.  A check for Numeric was added for ID is alpha entry system will display 'ID must be numeric' message                          |
| CAEWN-419<br>ENHANCEMENT                                    | Student Import Module (APPMNT_M) Allow importing of Student Certifications | Added import process for Student Industry Credentials (SCERTA_M) Created template for importing – please contact Support for template. Certification Flag must be set for certification importing by ClassMate. |
| CAEWN-420<br>ENHANCEMENT                                    | Registration/Enrollment (HSR5_MTB) Preferred Gender field                  | Changed heading on existing Gender Field to 'Birth Gender' and added an optional NEW 'Preferred Gender' field.                                                                                                  |

## Summary Table: Enhancement Screen Shots

Release: CAEWN v2021-1

CAEWN-416 – Funding Sources Management (FNDSRC\_M)

CS-1376 – Student Import (APPMNT\_M)