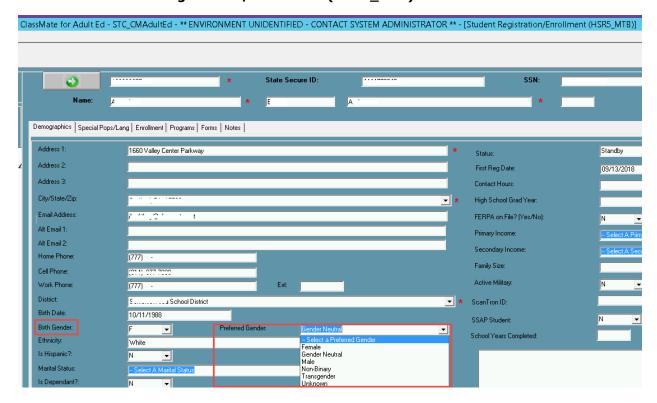

| New & Enhanced ClassMate Adult Education  AWS Functionality |                                                                            |                                                                                                                                                                                                                 |
|-------------------------------------------------------------|----------------------------------------------------------------------------|-----------------------------------------------------------------------------------------------------------------------------------------------------------------------------------------------------------------|
|                                                             |                                                                            |                                                                                                                                                                                                                 |
| Enhancements, New Functionality & System Adjustments        |                                                                            |                                                                                                                                                                                                                 |
| CAEWN-416<br>ENHANCEMENT                                    | Funding Sources Management<br>(FNDSRC_M)<br>Ability to flag 1098T Yes/No   | Added flag to Funding Sources Management to indicate if it should be included in the 1098T or not. Defaults to 'Y'es If you add COVID Grant as Funding                                                          |
|                                                             |                                                                            | Source change flag to 'N'o and won't be included.  Updated procedure that adds up all the payments/etc to look for ONLY those that are marked 'Y'.                                                              |
| CAEWN-418<br>Fix                                            | Admin Anecdotals (ANCADM_M) Module allowing alpha entry for Issue ID       | Alpha entry of Issue ID would cause error when Next Entry attempting to be made.  A check for Numeric was added for ID is alpha entry system will display 'ID must be numeric' message                          |
| CAEWN-419<br>ENHANCEMENT                                    | Student Import Module (APPMNT_M) Allow importing of Student Certifications | Added import process for Student Industry Credentials (SCERTA_M) Created template for importing – please contact Support for template. Certification Flag must be set for certification importing by ClassMate. |
| CAEWN-420<br>ENHANCEMENT                                    | Registration/Enrollment (HSR5_MTB) Preferred Gender field                  | Changed heading on existing Gender Field to 'Birth Gender' and added an optional NEW 'Preferred Gender' field.                                                                                                  |

## CAEWN-420- Registration/Enrollment (HSR5\_MTB)