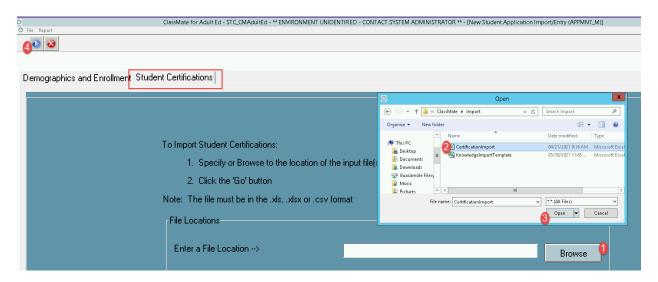

| New & Enhanced ClassMate Adult Education  AWS Functionality |                                                                            |                                                                                                                                                                                                                 |
|-------------------------------------------------------------|----------------------------------------------------------------------------|-----------------------------------------------------------------------------------------------------------------------------------------------------------------------------------------------------------------|
|                                                             |                                                                            |                                                                                                                                                                                                                 |
| Enhancements, New Functionality & System Adjustments        |                                                                            |                                                                                                                                                                                                                 |
| CAEWN-416<br>ENHANCEMENT                                    | Funding Sources Management<br>(FNDSRC_M)<br>Ability to flag 1098T Yes/No   | Added flag to Funding Sources Management to indicate if it should be included in the 1098T or not. Defaults to 'Y'es If you add COVID Grant as Funding                                                          |
|                                                             |                                                                            | Source change flag to 'N'o and won't be included.  Updated procedure that adds up all the payments/etc to look for ONLY those that are marked 'Y'.                                                              |
| CAEWN-418<br>Fix                                            | Admin Anecdotals (ANCADM_M) Module allowing alpha entry for Issue ID       | Alpha entry of Issue ID would cause error when Next Entry attempting to be made.  A check for Numeric was added for ID is alpha entry system will display 'ID must be numeric' message                          |
| CAEWN-419<br>ENHANCEMENT                                    | Student Import Module (APPMNT_M) Allow importing of Student Certifications | Added import process for Student Industry Credentials (SCERTA_M) Created template for importing – please contact Support for template. Certification Flag must be set for certification importing by ClassMate. |
| CAEWN-420<br>ENHANCEMENT                                    | Registration/Enrollment (HSR5_MTB) Preferred Gender field                  | Changed heading on existing Gender Field to 'Birth Gender' and added an optional NEW 'Preferred Gender' field.                                                                                                  |

## Summary Table: Enhancement Screen Shots

Release: CAEWN v2021-1

CAEWN-416 – Funding Sources Management (FNDSRC\_M)

CS-1376 – Student Import (APPMNT\_M)