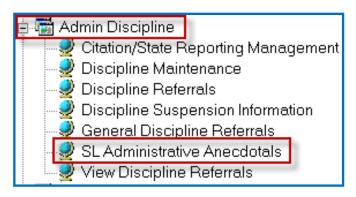

#### **Shared Location Site (CTC/Alt Ed/ Special Ed):**

Double Click Modules > Double click Admin Discipline > Click SL Administrative Anecdotals

#### **Shared Location Site**