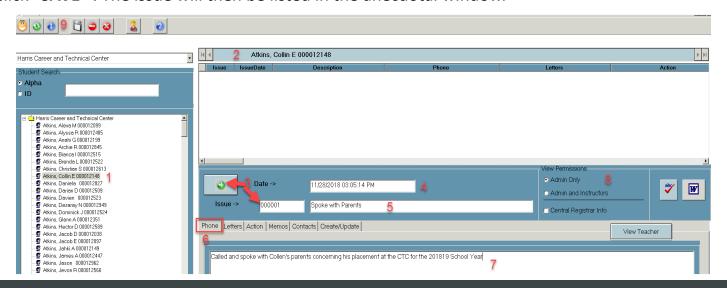

## **Creating an Anecdotal**

- 1. Select a Student
- Anecdotal Window: Displays the selected student name and will list any previous anecdotals created.
   Click on an anecdotal to see details.
- 3. To generate the next anecdotal and **Issue number**, Click the **GREEN** arrow button. The generated Issue number can be edited. To edit, highlight the number and type the desired number in the field.
- 4. Date field defaults to the current date & time.
- 5. Issue Description field: Create a descriptive title for the issue
- Select the desired Tab to create anecdotal entries. Tab choices include: Phone, Memo, Letter, Action or Contact
- 7. Type the descriptive details of the issue into the field under the appropriate tab.
- 8. Select the View Permissions for the anecdotal
- 9. Click "SAVE". The issue will then be listed in the anecdotal window.