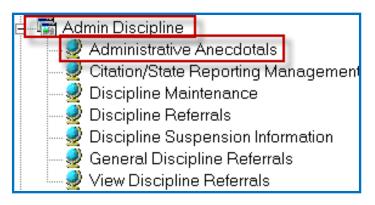

#### **Traditional CTC/BOCES:**

Double Click Modules > Double click Admin Discipline > Click Administrative Anecdotals

## **Traditional CTC/BOCES**