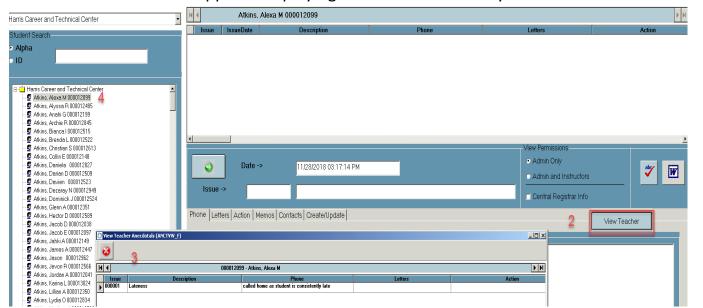

## **Viewing Teacher Anecdotals**

Within the Administrative Anecdotals module Administration can view anecdotals that instructors have submitted on a student.

- Select a student
- Click the blue View Teacher button
- 3. A View Teacher Anecdotals pop-up window will appear

For example: An Administrator is writing an anecdotal on Alexa Atkins. While working on the anecdotal the Administrator wants to see if the Instructor has created any anecdotals. The Administrator clicks the View Teacher button and the window appears displaying anecdotals written by an Instructor.