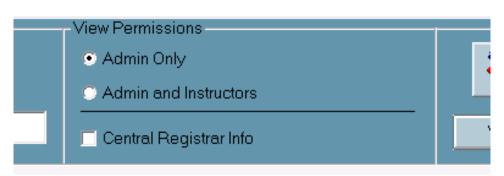

## **Setting Anecdotal View Permissions**

When creating an anecdotal, administration can decide who can see the anecdotal.

- Anecdotals that are flagged Admin Only mean that only users assigned the Administrative Anecdotals module can see the anecdotal.
- Anecdotals that are flagged Admin and Instructors mean that Administrators and Teachers will be able to see the anecdotal. This will also display in Teacher Snapshot in blue font for easy identification
- Central Registrar Info means that this anecdotal is for the Central Registrar or was entered by the Central Registrar.