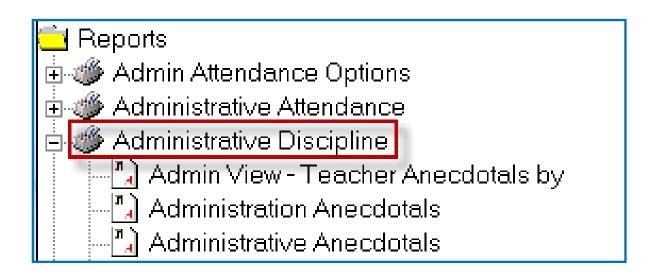

## **Administrative Anecdotal Reports**

- Currently within ClassMate there are three Administrative Anecdotal Reports available for Administration to Print.
- To access both reports go to: Reports > Administrative Discipline
- Reports are titled:
   Admin View Teacher Anecdotals by Student
   Administration Anecdotals