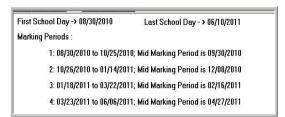

<u>Calendar Dates:</u> Allows the user to view the marking period calendar dates.

Dates include: first day, last day, Marking period start/end dates along with the mid-marking period dates.

<u>Students Below Grade Threshold:</u> When selecting & enter Grade the following occurs: