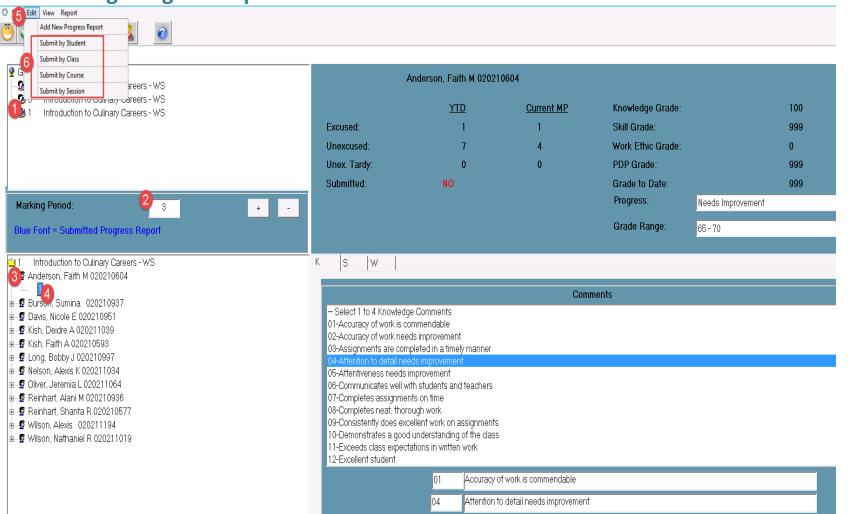

- 1. Select the Class by clicking on the class name and session. The selected class will be highlighted in blue.
- 2. Verify Marking Period. System will automatically default to the current marking period.
- 3. Select the **Student** from the list. Students are listed by grade then alphabetically.
- 4. Click on the number "1" if this is the first Progress Report of the CURRENT marking period.

Note: The number of Progress Reports are listed by Marking Period. Each new Marking Period the first Progress Report will be a "1" regardless of the number in a prior period

- 5. Click on the word **Edit**, located along the top of your screen.
- 6. Select the Submission most appropriate:

Submit by Student Submit by Class Submit by Course Submit by Session

**Submitting Progress Reports** 