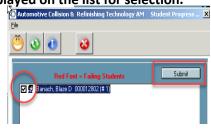

#### **Submitting Progress Reports**

Only students with progress reports currently saved will be displayed on the list for selection.

Submit by Student option (individual students)
Select the Student Name from the provided list.
Click the box to the left of the student name.
A black check mark will display when selected.
Click the Blue Submit button

Student Failures: Selecting will display all students currently identified as Failing based on Administrative settings.

YTD: Year to Date attendance