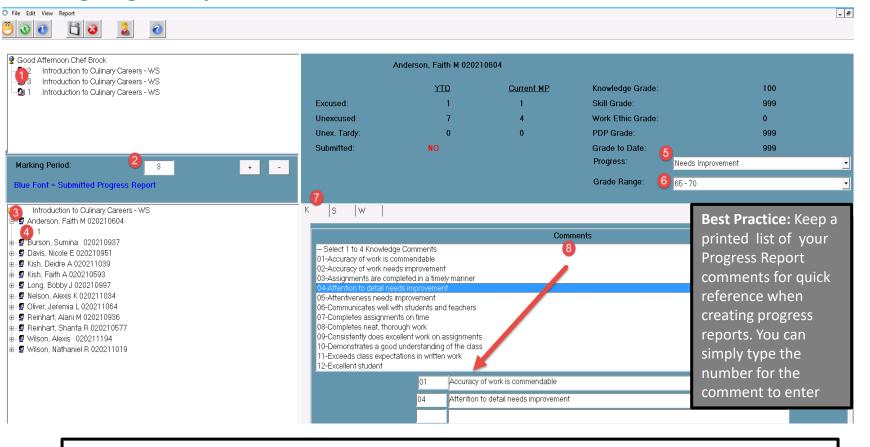

#### **Creating Progress Reports**

- 1. Select the class by clicking on the class name and session. The selected class will be highlighted in blue.
- 2. Verify marking period. System will automatically default to the current marking period.
- 3. Select the student from the list. Students are listed by grade then alphabetically.
- 4. Click the + to expand and then on the number "1" if this is the first Progress Report of the CURRENT Marking period.

Note: The number of Progress Reports are listed by Marking Period. Each new Marking Period the first Progress Report will be a "1" regardless of the number in a prior period.

5. Select a Progress Status from the dropdown menu.

Please take note the progress status display window includes:

**Real Time Grading:** Includes grade components along with an overall Grade to Date **Year To Date Attendance:** Includes Excused, Unexcused & Unexcused Tardy **Current Marking Period Attendance:** includes Excused, Unexcused & Unexcused Tardy

- 6. Select a Grade Range if applicable
- 7. Click the appropriate **Grading Component Tab.**

For example: Knowledge

A list of comments that pertain specifically to the knowledge grading component will display. This list is completely customizable.

8. Select a **Progress Comment** from the standardized comments list.
Select comments by clicking on the desired comments. The comments will display in bottom window as they are selected. You may select up to **4** comments per grading component. You may also type the comment number in the ID field and the comment will display.