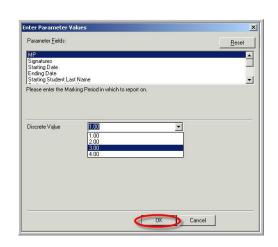

**Select Student Automated Progress Report** 

Select the Class you want to generate the Progress Reports for

You MUST Select the appropriate Marking Period from the drop down menu. (By selecting a previous Marking Period you could view and print a Progress Report for any student that had a report created.)

Click "OK"