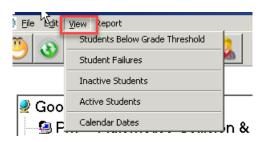

<u>Calendar Dates:</u> Allows the user to view the marking period calendar dates.

Dates include: first day, last day, Marking period start/end dates along with the mid-marking period dates.

<u>Students Below Grade Threshold:</u> When selecting & enter Grade the following occurs:

Student Failures: Selecting will display all students currently identified as Failing based on Administrative settings.

YTD: Year to Date attendance