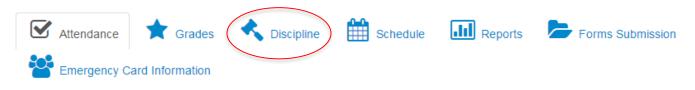

#### **Student Views**

- There are 7 student views available to turn 'on' in Joomla for displaying for Parents to choose from:
  - Attendance
  - Grades
  - Discipline
  - Schedule
  - Reporting
  - Forms Submission
  - Emergency Card Information
- Click on a student view icon to view student details

| Patient Care Technician | Home / Alexis Mottau / Attendance                                                                       |  |  |   |  |  |  |
|-------------------------|---------------------------------------------------------------------------------------------------------|--|--|---|--|--|--|
|                         | Alexis Mottau                                                                                           |  |  |   |  |  |  |
| Select a Student        | 🗹 Attendance 🛧 Grades 🔨 Discipline 🛗 Schedule 🛄 Reports 🍃 Forms Submission 😤 Emergency Card Information |  |  |   |  |  |  |
|                         |                                                                                                         |  |  | l |  |  |  |