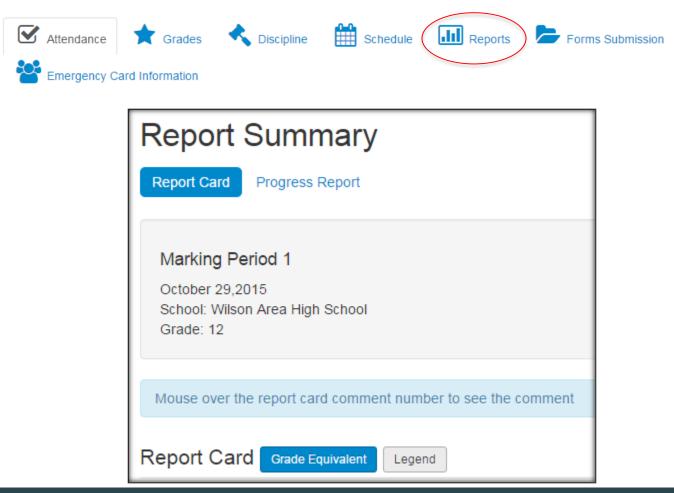

# Parent Portal: Reporting View

### **Reporting View**

 The Reporting view allows the parent to view <u>submitted</u> Progress Reports and Report Cards

SPECIALIZED STUDENT SOLUTIONS | SCHOOL NUTRITION | FINANCIAL MANAGEMENT | STUDENT INFORMATION

#### **Report Card View**

|                                              | t number to see the co | mment |      |      |      |    |      |            |      |    |       |        |      |   |   |      |      |
|----------------------------------------------|------------------------|-------|------|------|------|----|------|------------|------|----|-------|--------|------|---|---|------|------|
| Report Card Grade Equivalent                 | Legend                 |       |      |      |      |    |      |            |      |    |       |        |      |   |   |      |      |
|                                              |                        |       | tors |      |      |    | Comr | nents      |      | Ма | arkin | g Per  | iod  |   |   |      |      |
| Program/Course/Class<br>Teacher name         |                        | ×     | Wફ   | S ♣  | ₽ \$ | E∳ | C1   | C2 🌲       | C3 🜲 | 1  | ŧ     | 2 🌲    | 3    | ŧ | 4 | ¢ F  | F    |
| Cosmetology<br>Carrie Reinhart               |                        | 96    | 57   | 88   | 90   | 74 |      |            |      | 86 |       |        |      |   |   |      |      |
|                                              |                        |       |      |      |      |    |      |            |      |    |       |        |      |   |   |      |      |
| Showing 1 to 1 of 1 records                  |                        |       |      |      |      |    |      |            |      |    | -     | - Prev | ious |   | 1 | Next | t –  |
| Showing 1 to 1 of 1 records Attendance       |                        |       |      |      |      |    |      |            |      |    |       | - Prev | ious | , | 1 | Next | t –  |
|                                              | Previous               |       |      | Cur  | rent |    |      | Total      |      |    |       | - Prev |      |   | 1 | Next | t –  |
| Attendance                                   | <b>Previous</b><br>0   |       |      | Curr | rent |    |      | Total<br>0 |      |    |       |        |      |   | 1 | Next | tt – |
| Attendance<br>Attendance                     |                        |       |      |      | rent |    |      |            |      |    | % Co  |        |      |   | 1 | Next | t –  |
| Attendance<br>Attendance<br>Tardy Unexcused: | 0                      |       |      | 0    | rent |    |      | 0          |      |    | % Co  |        |      |   | 1 | Next | t –  |