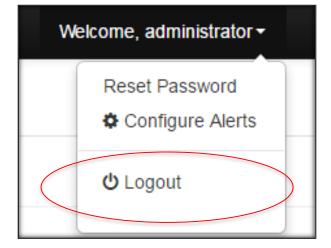

STUDENT SOLUTIONS | SCHOOL NUTRITION | FINANCIAL MANAGEMENT | STUDENT INFORMATION



### **Using User Account options**

To reset your password, click Reset Password.

Enter in your old password, then your new password, followed by the new password again. Click Submit.



| Change Your Password                                                  | ×         |
|-----------------------------------------------------------------------|-----------|
| Enter your old password<br>Enter new password<br>Confirm new password |           |
| Cano                                                                  | el Submit |



#### SPECIALIZED STUDENT SOLUTIONS | SCHOOL NUTRITION | FINANCIAL MANAGEMENT | STUDENT INFORMATION



### **Using User Account options**

To Log Off of the Portal, click Log Out





#### SPECIALIZED STUDENT SOLUTIONS | SCHOOL NUTRITION | FINANCIAL MANAGEMENT | STUDENT INFORMATION



ClassMate 1660 Valley Central Parkway Suite 500 Bethlehem, PA 18017

855-984-1228 Help Desk: Option 1 www.classmate.net

SPECIALIZED STUDENT SOLUTIONS | STUDENT INFORMATION | FINANCIAL MANAGEMENT | SCHOOL NUTRITION