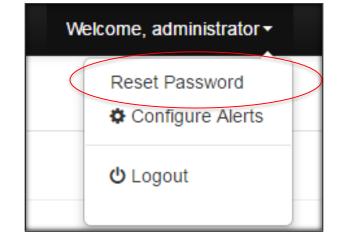

### **Using User Account options**

To reset your password, click Reset Password.

Enter in your old password, then your new password, followed by the new password again. Click Submit.

| Change Your Password                                                  | ×         |
|-----------------------------------------------------------------------|-----------|
| Enter your old password<br>Enter new password<br>Confirm new password |           |
| Cano                                                                  | el Submit |