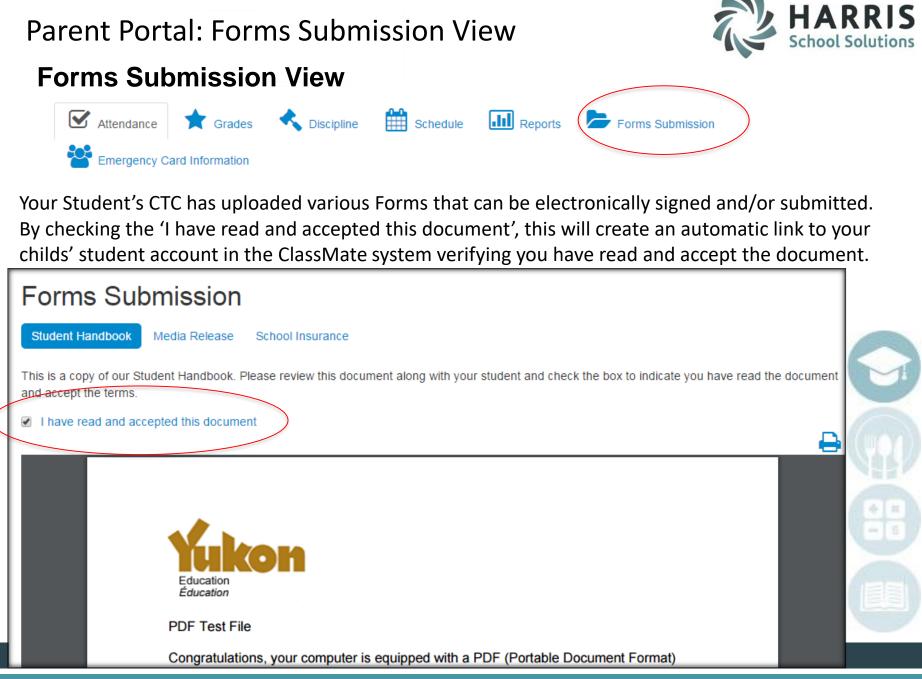

#### **Student Views**

- There are 7 student views available to turn 'on' in Joomla for displaying for Parents to choose from:
  - Attendance
  - Grades
  - Discipline
  - Schedule
  - Reporting
  - Forms Submission
  - Emergency Card Information
- Click on a student view icon to view student details