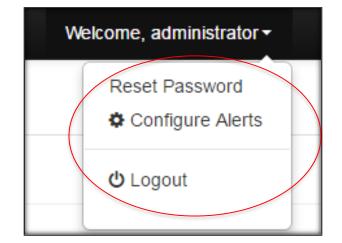

### **Using User Account options**

In the top right hand corner, you have some options for your user account:

- Configure /Set up Email Alerts
- Reset your password
- Logout

To set Email alerts regarding your student, select Configure Alerts

# **Using User Account options**

To set Email alerts regarding your student, select Configure Alerts

Identify any Alert you would like to receive by checking the box next to the alert.

For grading – you can set a period grade threshold.