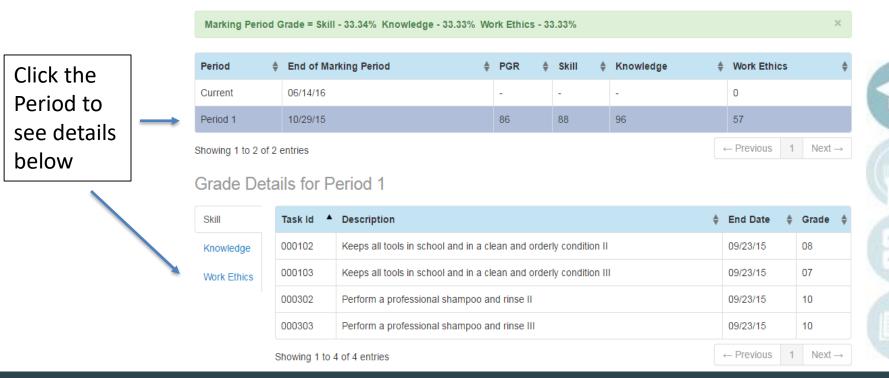

# Parent Portal: Grade Details

### **Grade Summary**

• The Grade Summary shows Marking Period grades and Current grades

### **Grade Details**

Grade Details are provided for Skill, Knowledge and Work Ethics Grades

#### **Skill Grade View**

- A skill grade assesses hands-on practical tasks
- Task ID's, Descriptions, Dates and Grades can be viewed

| Grade Details for Period 1 |             |           |                                                                    |          |    |       |   |  |  |  |
|----------------------------|-------------|-----------|--------------------------------------------------------------------|----------|----|-------|---|--|--|--|
| 1                          | Skill       | Task Id 🔺 | Description                                                        | End Date | \$ | Grade | ¢ |  |  |  |
|                            | Knowledge   | 000102    | Keeps all tools in school and in a clean and orderly condition II  | 09/23/15 |    | 08    |   |  |  |  |
|                            | Work Ethics | 000103    | Keeps all tools in school and in a clean and orderly condition III | 09/23/15 |    | 07    |   |  |  |  |
|                            |             | 000302    | Perform a professional shampoo and rinse II                        | 09/23/15 |    | 10    |   |  |  |  |
|                            |             | 000303    | Perform a professional shampoo and rinse III                       | 09/23/15 |    | 10    |   |  |  |  |