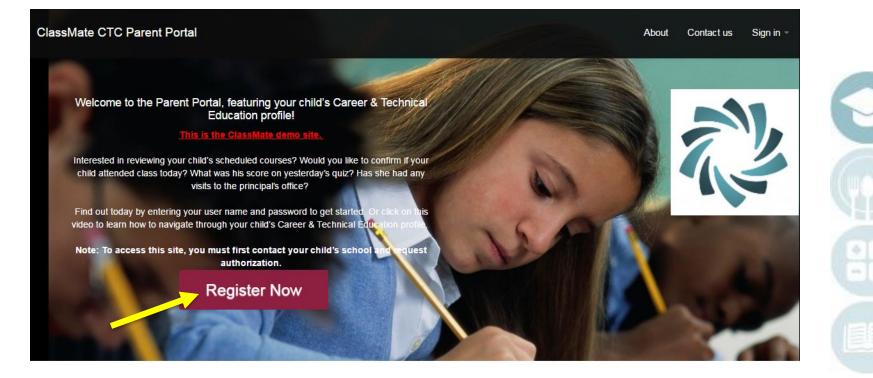

# **Parent Portal Account Creation**

#### **First Time Users**

Prior to logging into the ClassMate Parent Portal you must create an account. You will only have to create the account as a first time user.

Click "Register Now"