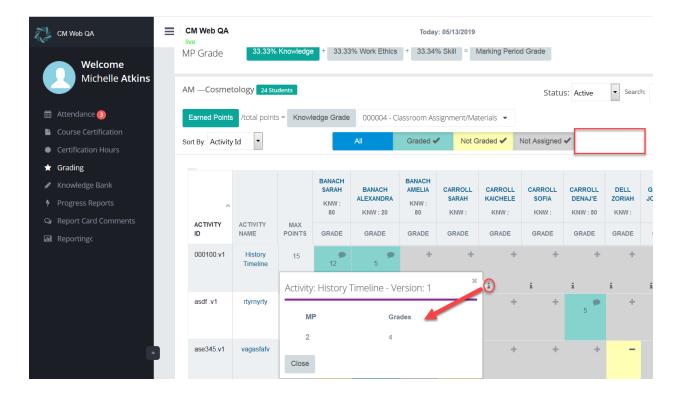

### **New Application Features**

The following enhancements have been included in this upgrade. Illustrations are included on Summary Table - Screen Shot page.

Release: 05/31/19

| Jira Number | Summary                                                                          | Notes                                                                                                                                                                                                                                                                                                                                                                         |
|-------------|----------------------------------------------------------------------------------|-------------------------------------------------------------------------------------------------------------------------------------------------------------------------------------------------------------------------------------------------------------------------------------------------------------------------------------------------------------------------------|
| CMW-1032    | Grading > Knowledge "i" sign display in bottom left corner of activity           | Due to Knowledge Activities now being allowed to be graded in multiple Marking Periods there is now an indicator to identify if activity is "assigned" in other Marking Periods.  This indicator can be clicked on to display what other Marking Period(s) assigned in and if graded.  If there is NO "i" indicator, activity is not assigned in any other Marking Period(s). |
| CMW-1037    | Grading > Knowledge Purple Filter "Not Assigned in Selected MP" has been removed | The System displayed purple filter "Not Assigned in Selected MP" has been removed from the Grading > Knowledge View                                                                                                                                                                                                                                                           |

#### **❖** CMW-1032 - Grading > Knowledge