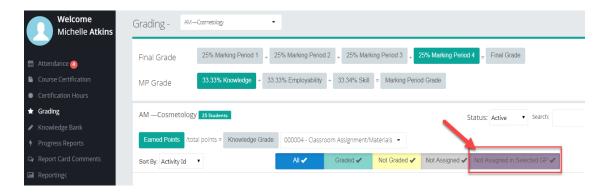

### **New Application Features**

The following enhancements have been included in this upgrade. Illustrations are included on Summary Table - Screen Shot page.

Release: 05/31/19

| Jira Number | Summary                                                                          | Notes                                                                                                                                                                                                                                                                                                                                                                         |
|-------------|----------------------------------------------------------------------------------|-------------------------------------------------------------------------------------------------------------------------------------------------------------------------------------------------------------------------------------------------------------------------------------------------------------------------------------------------------------------------------|
| CMW-1032    | Grading > Knowledge "i" sign display in bottom left corner of activity           | Due to Knowledge Activities now being allowed to be graded in multiple Marking Periods there is now an indicator to identify if activity is "assigned" in other Marking Periods.  This indicator can be clicked on to display what other Marking Period(s) assigned in and if graded.  If there is NO "i" indicator, activity is not assigned in any other Marking Period(s). |
| CMW-1037    | Grading > Knowledge Purple Filter "Not Assigned in Selected MP" has been removed | The System displayed purple filter "Not Assigned in Selected MP" has been removed from the Grading > Knowledge View                                                                                                                                                                                                                                                           |

#### **❖** CMW-1037 - Grading > Knowledge