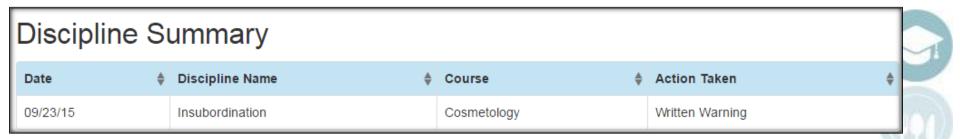

# Student Portal: Discipline View

#### **Discipline View**

 The Discipline View displays the Date, Discipline Name, Course and Action Taken