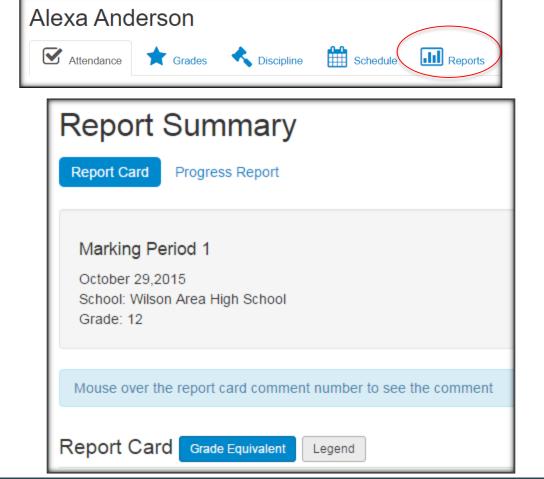

# Student Portal: Reporting View

## **Reporting View**

 The Reporting view allows the Student to view <u>submitted</u> Progress Reports and Report Cards

# **Report Card View**