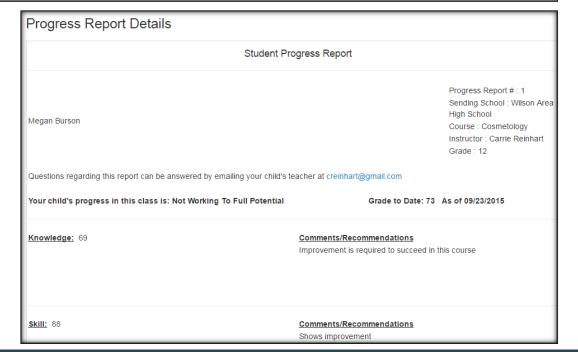

#### **Progress Report View**

Select a Progress Reporting Period to view the Submitted Progress Report

#### View of Progress Report: