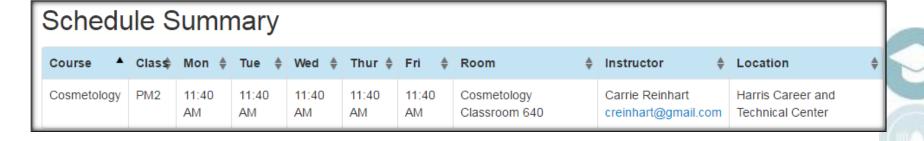

#### Student Portal: Schedule View

#### **Schedule View**

The schedule view displays the student's current schedule