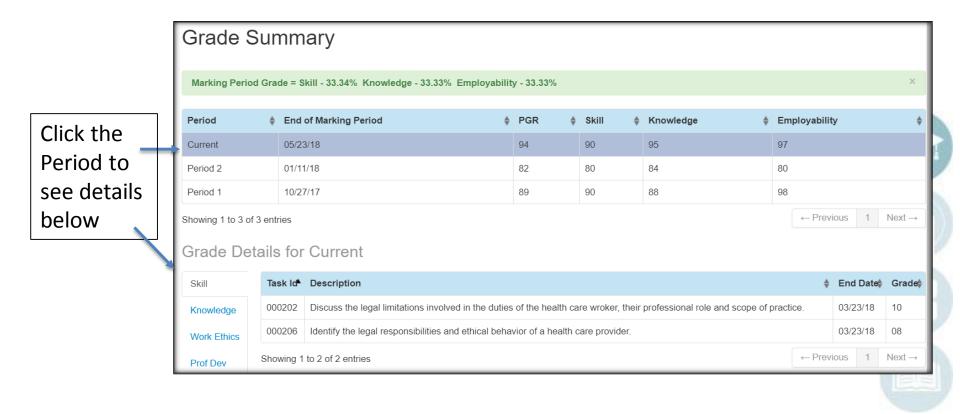

#### **Grade Summary**

The Grade Summary shows Marking Period grades and Current (to date) grades

#### **Grade Details**

Grade Details are provided for Skill, Knowledge and Work Ethic Grades