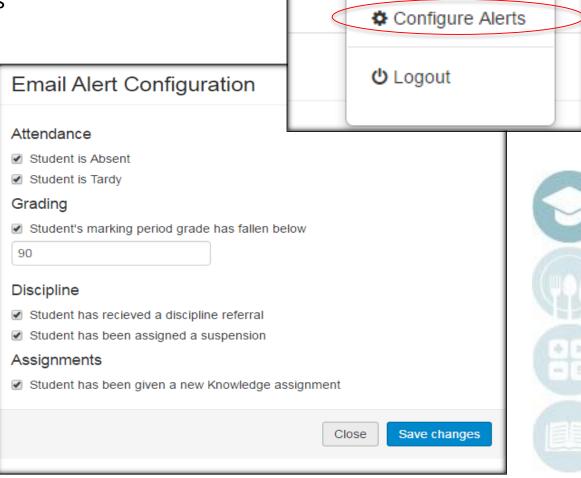

# **Using User Account options**

In the top right hand corner, you have some options for your user account:

- Configure /Set up Email Alerts
- Reset your password
- Logout

To set Email alerts regarding your profile, select Configure Alerts

# **Using User Account options**

To set Email alerts regarding your profile, select Configure Alerts

Identify any Alert you would like to receive by checking the box next to the alert.

For grading – you can set a marking period grade threshold.