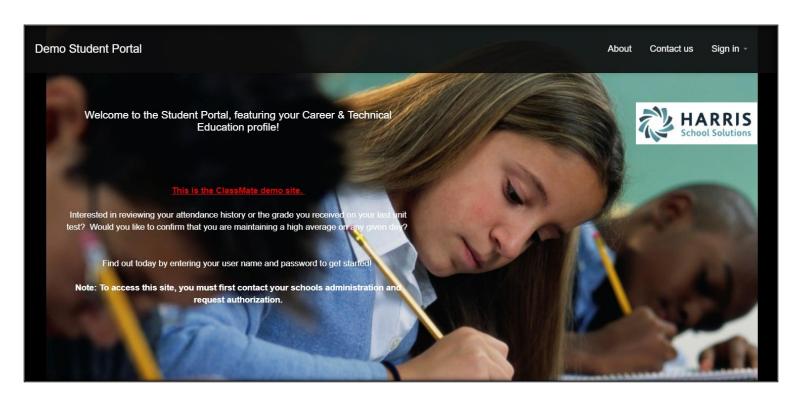

#### The ClassMate Student Portal Welcome Page

- Authorized Students can Login
- A Customized Message from the CTC is displayed