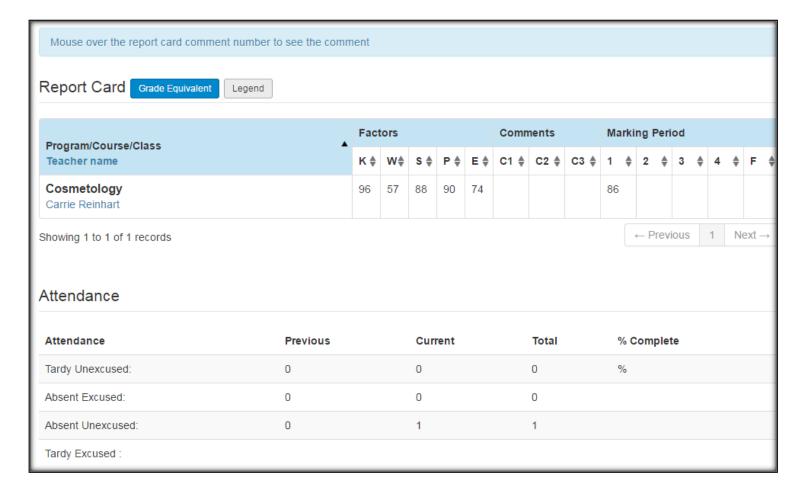

#### **Grade Summary**

The Grade Summary shows Marking Period grades and Current (to date) grades

#### **Grade Details**

Grade Details are provided for Skill, Knowledge and Work Ethic Grades

#### **Viewing Student Attendance**

- The attendance view provides an attendance summary along with details for a specified marking period.
- By clicking on a Marking Period, you can view the details of the attendance.

 You can sort by the date and attendance condition by clicking on Date and Description Field Headings