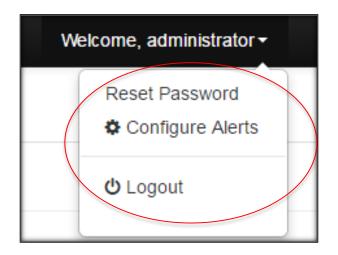

# **Using User Account options**

In the top right hand corner, you have some options for your user account:

- Configure /Set up Email Alerts
- Reset your password
- Logout

To set Email alerts regarding your profile, select Configure Alerts

# Student Portal: User Account Options

Welcome, administrator ▼

Reset Password