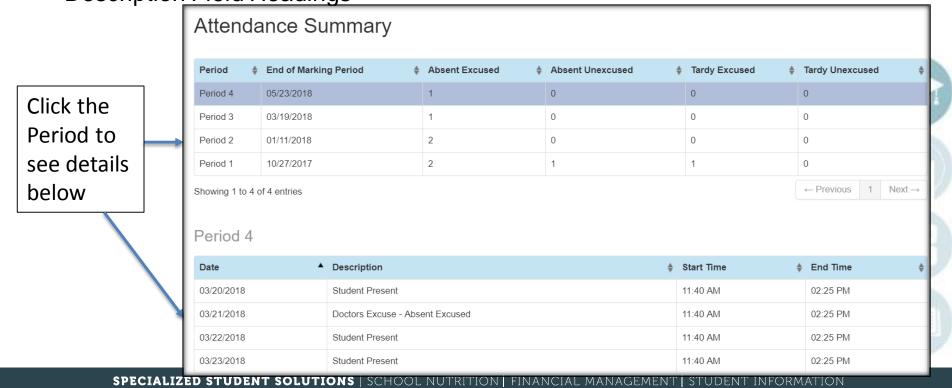

#### **Viewing Student Attendance**

- The attendance view provides an attendance summary along with details for a specified marking period.
- By clicking on a Marking Period, you can view the details of the attendance.

 You can sort by the date and attendance condition by clicking on Date and Description Field Headings