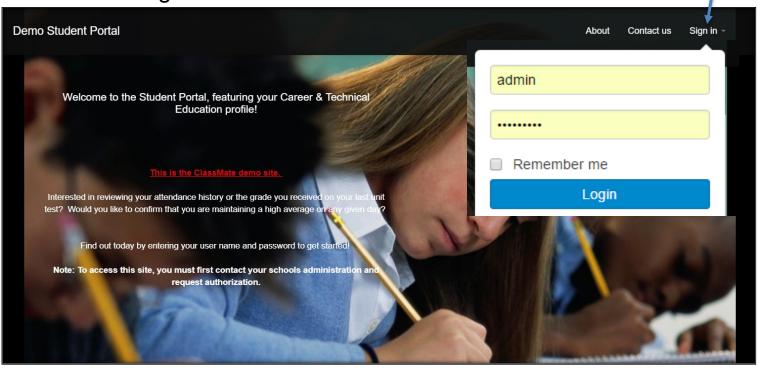

# Student Portal Login

#### **Logging In**

- At the right corner of the screen click Sign In
- Enter the User Name provided to you
- Enter the password provided to you
- Click Login