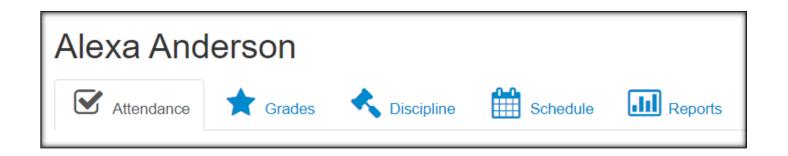

#### Student Portal: Student Views

#### **Student Views**

- There are 5 student views to choose from:
  - Attendance
  - Grades
  - Discipline
  - Schedule
  - Reports
- Click on a student view icon to view student details