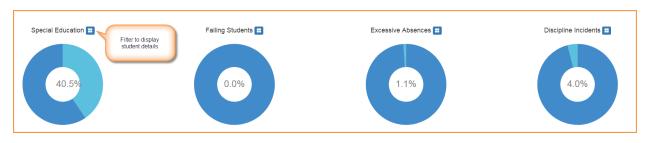

Ethnicity & Gender Bar graph displays the ethnicity and gender totals for enrolled students

| Special Education    | Donut graph displays totals for regular education & special education enrolled students who have an IEP on file    |
|----------------------|--------------------------------------------------------------------------------------------------------------------|
| Failing Students     | Donut graph displays totals failing & passing enrolled students to date                                            |
| Excessive Absences   | Donut graph displays totals for enrolled students who have met or exceeded the excessive absence threshold to date |
| Discipline Incidents | Donut graph displays totals for enrolled students who have a discipline referral & those without.                  |

Please note all donut graphs have a filter icon that allows users to view a detailed student listing for each data point.

Course Enrollment

Bar graph display the total # of enrolled students by course **Note:** Users can drill down to see filtered student enrollment data by course by clicking on the bar