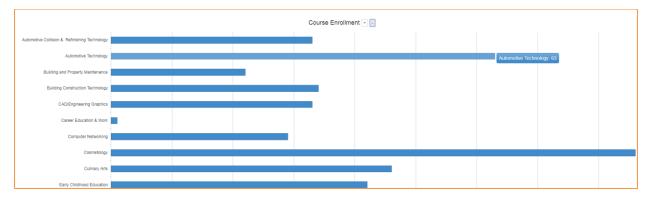

Please note all donut graphs have a filter icon that allows users to view a detailed student listing for each data point.

Course Enrollment

Bar graph display the total # of enrolled students by course **Note:** Users can drill down to see filtered student enrollment data by course by clicking on the bar