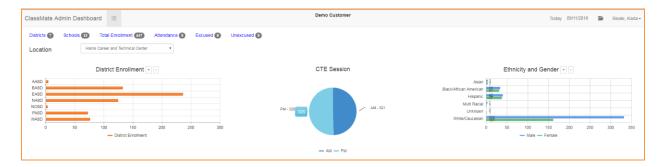

# CTC Home (Landing) Page

The Home page (also called the "Landing" page) displays a variety of summarized data points that are analytical, operational, or informational in nature. The administrative dashboards is meant to support administrators by providing a quick snapshot, allowing key stake holders to monitor vital data elements by on a daily basis. In addition to the high level view, users can easily drill down into the underlying details. This real time data view for students enrolled in CTE programs/Vocational other as of the current date.

| Districts<br>School Total<br>Total Enrollment<br>Attendance<br>Excused<br>Unexcused<br>Location<br>District Enrollment | Total # of districts with enrolled students<br>Total # of schools within the districts for enrolled students<br>Total # of students enrolled<br>Total # of attendance records for enrolled students<br>Total # of excused attendance records for enrolled students<br>Total # unexcused attendance records for enrolled students<br>Drop down menu allows users to select all or a listing of allowable<br>locations based on their user account<br>Bar graph displays a listing of districts along with the # enrolled<br>students. <b>Note:</b> Users can drill down to see filtered student<br>enrollment data by school by clicking on the bar |
|------------------------------------------------------------------------------------------------------------------------|----------------------------------------------------------------------------------------------------------------------------------------------------------------------------------------------------------------------------------------------------------------------------------------------------------------------------------------------------------------------------------------------------------------------------------------------------------------------------------------------------------------------------------------------------------------------------------------------------------------------------------------------------|
| CTE Session                                                                                                            | Pie chart displays the different class session totals for enrolled                                                                                                                                                                                                                                                                                                                                                                                                                                                                                                                                                                                 |

Ethnicity & Gender Bar graph displays the ethnicity and gender totals for enrolled students

| Special Education    | Donut graph displays totals for regular education & special education enrolled students who have an IEP on file    |
|----------------------|--------------------------------------------------------------------------------------------------------------------|
| Failing Students     | Donut graph displays totals failing & passing enrolled students to date                                            |
| Excessive Absences   | Donut graph displays totals for enrolled students who have met or exceeded the excessive absence threshold to date |
| Discipline Incidents | Donut graph displays totals for enrolled students who have a discipline referral & those without.                  |