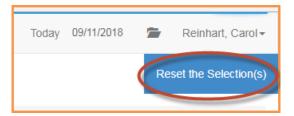

### **Reset Filtered Selection**

Refreshes all totals to the user's default location totals. The option displays in top right corner when donut or bar graph selections have been made.