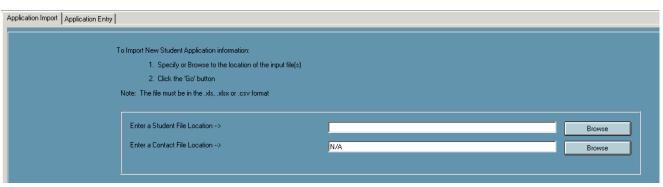

- Annual Process
  - Obtain files from the District
    - Make sure the files conform to the file specifications additional tab of the template
      - NY SIRS Student Lite w/additional information
      - PA PIMS Student Snapshot w/additional information
      - Contact Template
  - Import via New Student Import/Entry
    - Scrub the files to make sure REQUIRED data is present and in the correct format