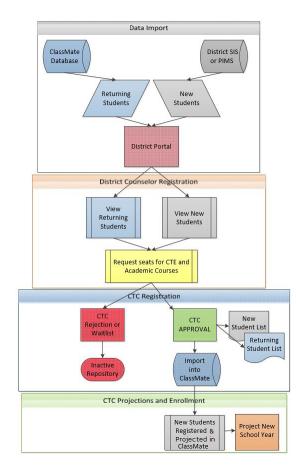

#### **Online District Registration 101**

- ODR Process Flow
  - Initial Setup
    - Obtain Sending District agreement to participate
    - Create user accounts for District/School Users
    - Hold training session for District/School Users
  - Annual Process
    - Obtain files from the District
    - Import using ClassMate New Student Import/Entry
    - Review registrations made via the portal
    - Accept students into a program and indicate via ClassMate New/Return Approval/Processing
    - Periodically move students to registration and auto-project
    - Review rosters/reports

- Annual Process
  - Obtain files from the District
    - Make sure the files conform to the file specifications additional tab of the template
      - NY SIRS Student Lite w/additional information
      - PA PIMS Student Snapshot w/additional information
      - Contact Template
  - Import via New Student Import/Entry
    - Scrub the files to make sure REQUIRED data is present and in the correct format

- Annual Process
  - Accept students into a program via ClassMate New/Return Approval/Processing
  - Periodically move students to registration and auto-project the new students
  - Review rosters/reports